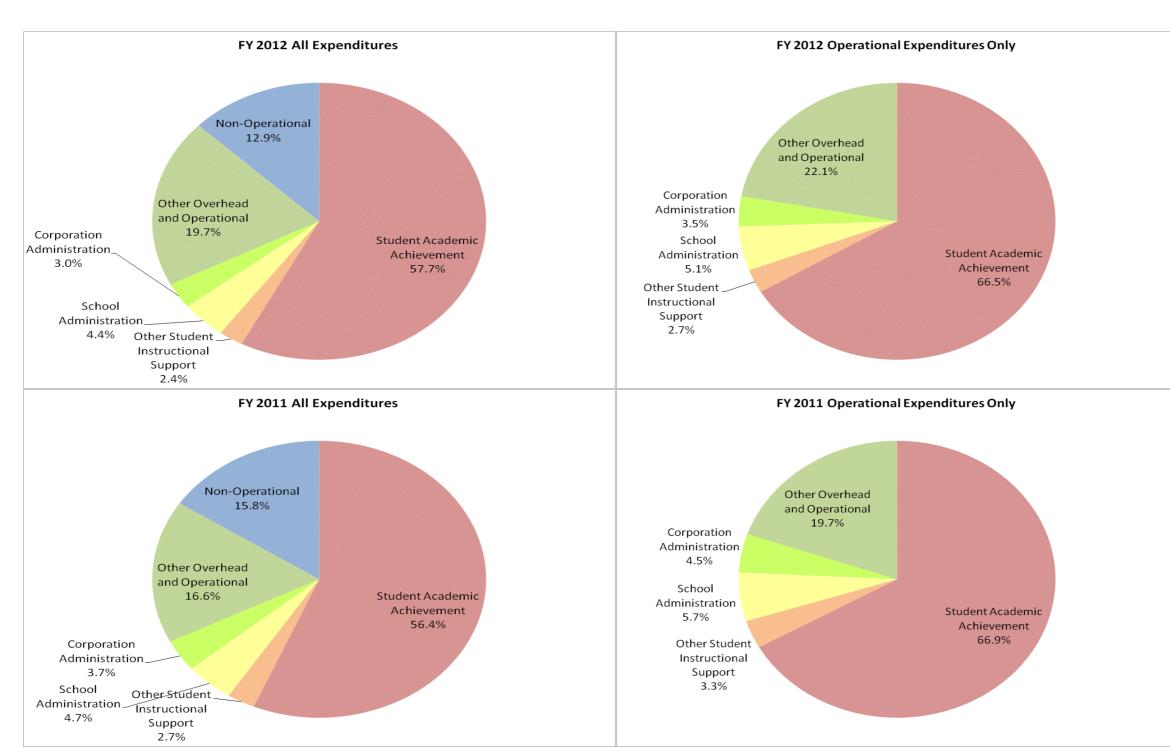

FY

Randolph Eastern School Corp (6835)

| of Total | FY          | 09 % of Total | FY1          | FY12 % of Total |             |       |
|----------|-------------|---------------|--------------|-----------------|-------------|-------|
| Exp      | FY 2009     | Exp           | FY 2011      | Exp             | FY 2012     | Ехр   |
| 58.6%    | \$5,710,047 | 58.8%         | \$5,716,839  | 56.4%           | \$5,359,098 | 57.7% |
| 8.2%     | \$851,435   | 8.8%          | \$751,588    | 7.4%            | \$627,662   | 6.8%  |
| 18.4%    | \$1,971,820 | 20.3%         | \$2,064,155  | 20.4%           | \$2,105,061 | 22.7% |
| 14.8%    | \$1,177,079 | 12.1%         | \$1,597,344  | 15.8%           | \$1,193,397 | 12.9% |
|          | \$9,710,381 |               | \$10,129,926 |                 | \$9,285,217 |       |